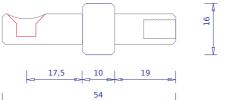

## Omn' joint









## Reversible mechanical joint Window frames



### Concept

### **Identifying Potentials:**

- ❖ Warehousing (Half Ass.., completed parts)
  - Painting
  - Assembly
  - Production time
  - Logistics process
- Increased quality by painting before assembly, increasing

### Application



Making Potentials a Reality (Est.):

- √ 30% Savings in assembly
- √ 30% Reduction in total production time
- √ 15-50% Reduction in warehousing √50% Reductions possible in Logistics

### **Training**



Training your Employees: ➤ Educating in Application

➤ Optimizing implementation









## Omnijoint



### **Application**

### **Windows**



### Components

### T-131660



### C-131628



### T-131654-M6





# Rondello M6