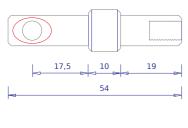

## Omn' joint









## Reversible mechanical joint Window frames



### Concept

### **Identifying Potentials:**

- ❖ Warehousing (Half Ass.., completed parts)
  - Painting
  - Assembly
  - Production time
  - Logistics process
- Increased quality by painting before assembly, increasing

### Application



Making Potentials a Reality (Est.):

- √ 30% Savings in assembly
- √ 30% Reduction in total production time
- √ 15-50% Reduction in warehousing √50% Reductions possible in Logistics

### **Training**



Training your Employees: ➤ Educating in Application

➤ Optimizing implementation









## Omnijoint



### **Application**

### **Windows**



### Components

### T-131660



### C-131628



### T-131654-M6





# Rondello M6