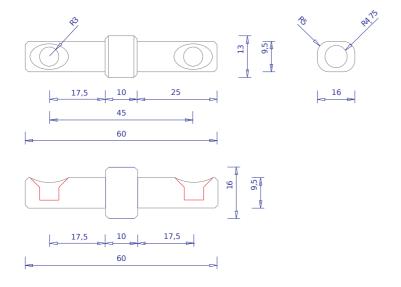

## Omn' joint









## Reversible mechanical joint Window frames



### Concept

### **Identifying Potentials:**

- ❖ Warehousing (Half Ass.., completed parts)
  - Painting
  - Assembly
  - Production time
  - Logistics process
- Increased quality by painting before assembly, increasing

### Application



Making Potentials a Reality (Est.):

- √ 30% Savings in assembly
- √ 30% Reduction in total production time
- √ 15-50% Reduction in warehousing √50% Reductions possible in Logistics

### **Training**



Training your Employees: ➤ Educating in Application

➤ Optimizing implementation









## Omnijoint



### **Application**

### **Windows**



### Components

### T-131660



### C-131628



### T-131654-M6





# Rondello M6